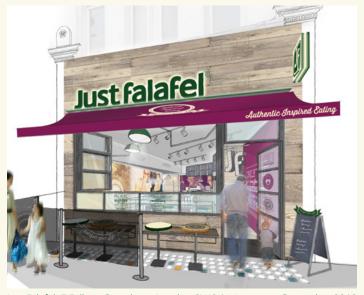

Just Falafel, 7 Fulham Broadway, London SW6 1AA opening December 2013

Areas of interest include high density office districts, shopping areas, leisure venues, transport hubs and zones containing complementary food offerings.