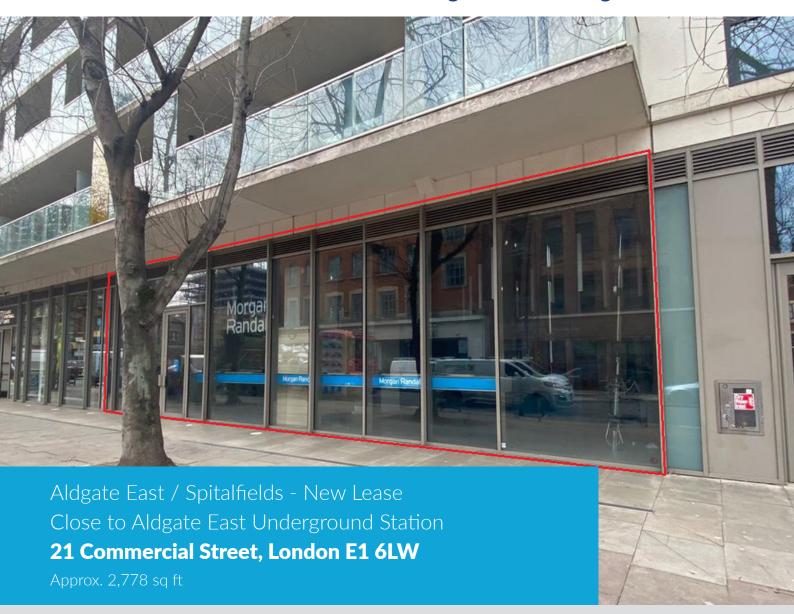

# RETAIL / RESTAURANT PROPERTY

E-Class Planning (A1/A2/A3/B1/D1/D2)\*

**Aldgate East / Spitalfields - New Lease Close to Aldgate East Underground Station** 

# Aldgate East / Spitalfields - New Lease Close to Aldgate East Underground Station

## Accommodation

Arranged over ground floor only, providing the following approx. areas:

| Ground Floor | 2,778 sq ft                    |
|--------------|--------------------------------|
| Total Area   | <b>2,778 sq ft</b> 258.18 sq m |