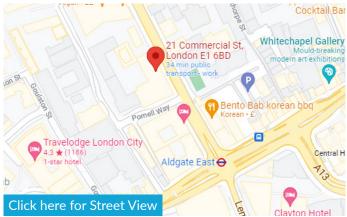

## Location

Located a one minute walk from the busy junction of Commercial Street and Whitechapel High Street (where Aldgate East Underground station is).

Aldgate Tower is located at this junction, comprising some 460k sq ft of office space. Immediately opposite is The Relay Building, comprising some 207 apartments, and 110k sq ft of office space.

Nearby occupiers include Ibis Hotel, and Tesco Express, as well as popular restaurants such as Yuu Kitchen, The Culpeper, Hungry Donkey and Xi'an Biang Biang.

**Nearby** 