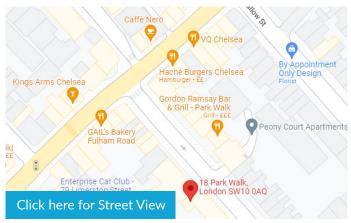

#### Location

The premises are located within a boutique parade at the northern end of Park Walk, which runs between Fulham Road and Kings Road.

Occupiers in the vicinity include Gail's, Cricket Fine Art, The Iconic Images Gallery, Renascence London, Le Creuset, Lea & Sandeman Wine Merchants, Gordon Ramsey's Bar & Grill, Papers and Paint, and The Goat Chelsea restaurant.