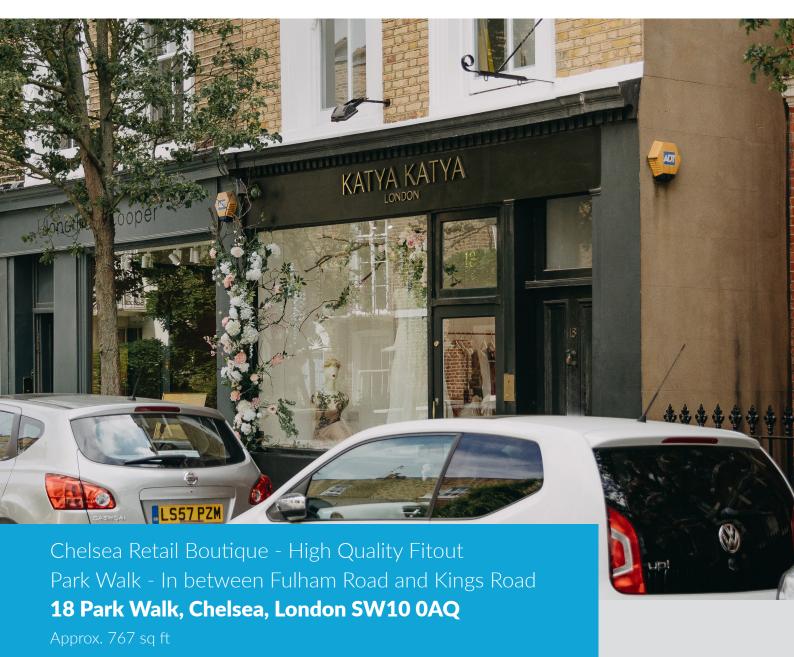

# Chelsea Retail Boutique - High Quality Fitout Park Walk - In between Fulham Road and Kings Road

### Accommodation

Arranged over Ground Floor and Basement, providing the following approximate areas.

| Basement (ancillary & vaults)  Basement Garden | 161 sq ft  Not Measured                  |
|------------------------------------------------|------------------------------------------|
| Basement Garden  Total Internal Area           | Not Measured <b>767 sq ft</b> 71.28 sq m |