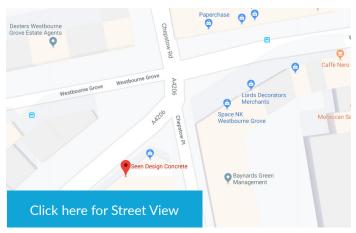

## Location

The premises are prominently-located in the heart of Notting Hill, a few doors from the busy junction of Westbourne Grove, Chepstow Road, Chepstow Place, and Pembridge Villas.

Farrow & Ball is adjacent, with other occupiers in the immediate vicinity including Space NK, Maddox Gallery, Co-Op Westbourne Grove, Paperchase, Lord's at Home and Westbourne Grove Dental, to name but a few.