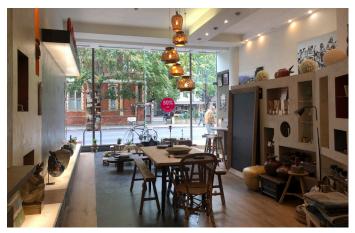

### Accommodation

The premises are arranged over ground and basement, providing the following approx. areas:

| Total Net Internal Area | <b>1,574 sq ft</b> 146.28 sq m |
|-------------------------|--------------------------------|
| Basement Sales          | 874 sq ft                      |
| Ground Floor            | 700 sq ft                      |