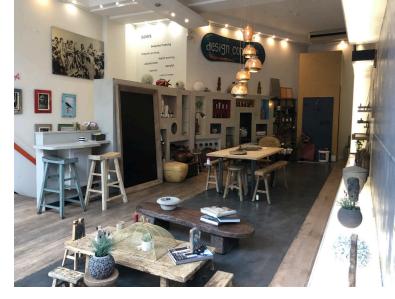

### Accommodation

The premises are arranged over ground and basement, providing the following approx. areas:

| Total Net Internal Area | <b>1,574 sq ft</b> 146.28 sq m |
|-------------------------|--------------------------------|
| Basement Sales          | 874 sq ft                      |
| Ground Floor            | 700 sq ft                      |