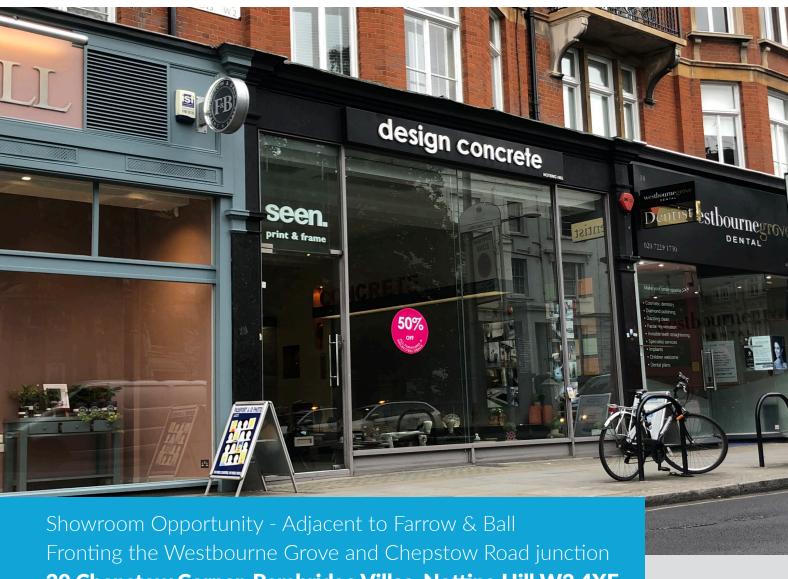

# **Showroom Opportunity - Adjacent to Farrow & Ball**

Fronting the busy Westbourne Grove and Chepstow Road junction

20 Chepstow Corner, Pembridge Villas, Notting Hill W2 4XE

## Location

The premises are prominently-located in the heart of Notting Hill, a few doors from the busy junction of Westbourne Grove, Chepstow Road, Chepstow Place, and Pembridge Villas.

Farrow & Ball is adjacent, with other occupiers in the immediate vicinity including Space NK, Maddox Gallery, Co-Op Westbourne Grove, Paperchase, Lord's at Home and Westbourne Grove Dental, to name but a few.