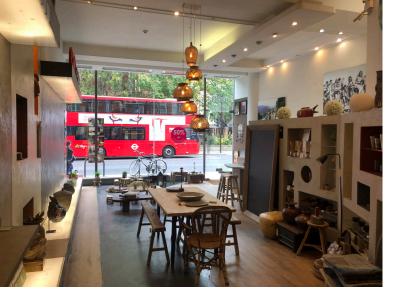

### Accommodation

The premises are arranged over ground and basement, providing the following approx. areas:

| Total Net Internal Area | <b>1,574 sq ft</b> 146.28 sq m |
|-------------------------|--------------------------------|
| Basement Sales          | 874 sq ft                      |
| Ground Floor            | 700 sq ft                      |