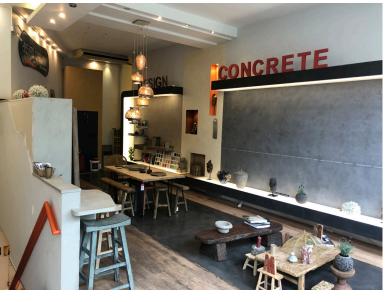

### Accommodation

The premises are arranged over ground and basement, providing the following approx. areas:

| Total Net Internal Area | <b>1,574 sq ft</b> 146.28 sq m |
|-------------------------|--------------------------------|
| Basement Sales          | 874 sq ft                      |
| Ground Floor            | 700 sq ft                      |