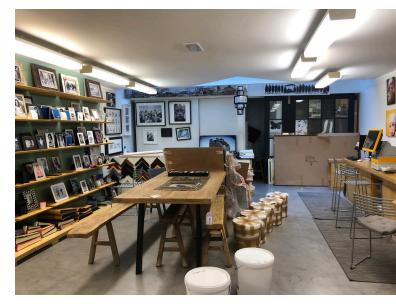

### Accommodation

The premises are arranged over ground and basement, providing the following approx. areas:

| Total Net Internal Area | <b>1,574 sq ft</b> 146.28 sq m |
|-------------------------|--------------------------------|
| Basement Sales          | 874 sq ft                      |
| Ground Floor            | 700 sq ft                      |